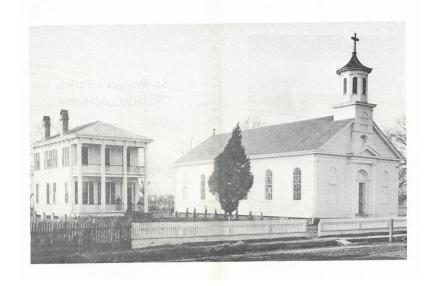

#### **Brief History of St. Bridget Catholic Church**

Long before the turn of the 18<sup>th</sup> Century, when the town of Whistler was still young, the Jesuit priests came from Spring Hill College to say mass in the homes of the parishioners in the area. On August 25, 1864, Jacob & Mary Magee deeded a parcel of land on Engine Street (now Main Street) to the second Bishop of Mobile, Bishop John Quinlan, to be used as a place of worship by the Catholics of the area. The church of St. Bridget of Ireland was dedicated three years later.

The original church and rectory at were built by Rev. Edward Kirwin, St. Bridget's first pastor, and was dedicated in 1867 but was destroyed by a storm and then rebuilt in 1874. The last big renovation to St. Bridget's buildings occurred about 20 years ago.

# St. Bridget Catholic Church

### WHISTLER, ALABAMA

Est. 1874