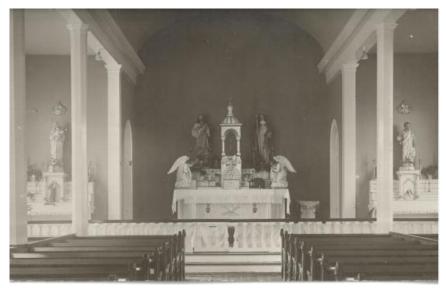

#### **Brief History of St. Bridget Catholic Church**

Long before the turn of the 18<sup>th</sup> Century, when the town of Whistler was still young, the Jesuit priests came from Spring Hill College to say mass in the homes of the parishioners in the area. On August 25, 1864, Jacob & Mary Magee deeded a parcel of land on Engine Street (now Main Street) to the second Bishop of Mobile, Bishop John Quinlan, to be used as a place of worship by the Catholics of the area. The church of St. Bridget of Ireland was dedicated three years later.

The original church and rectory at were built by Rev. Edward Kirwin, St. Bridget's first pastor, and was dedicated in 1867 but was destroyed by a storm and then rebuilt in 1874. The last big renovation to St. Bridget's buildings occurred about 20 years ago.